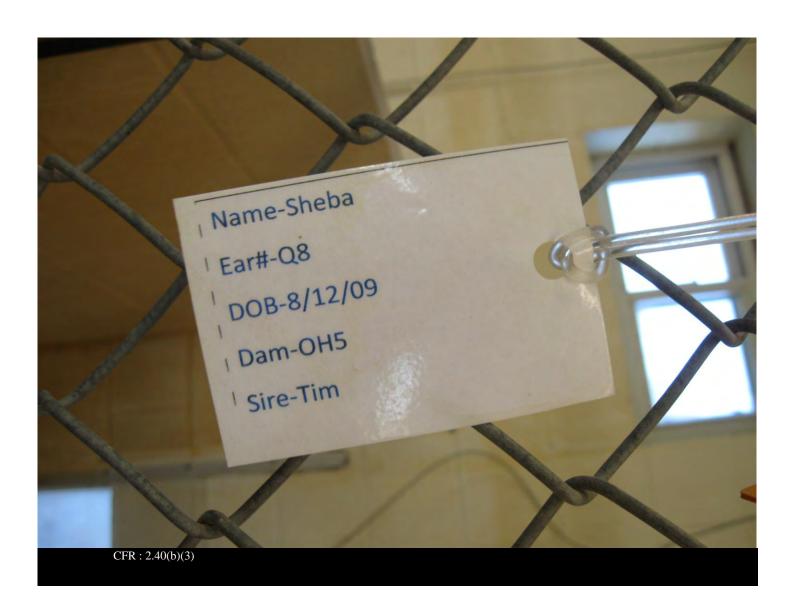

Sheba ID information

Certificate: 33-R-0103

**Legal Name:** 

Date and Time: 10-DEC-19 Inspection No: 2016082569675041

**Description:** 

Right jaw - Brown and grey buildup on upper teeth. Cream/tan spongy material in