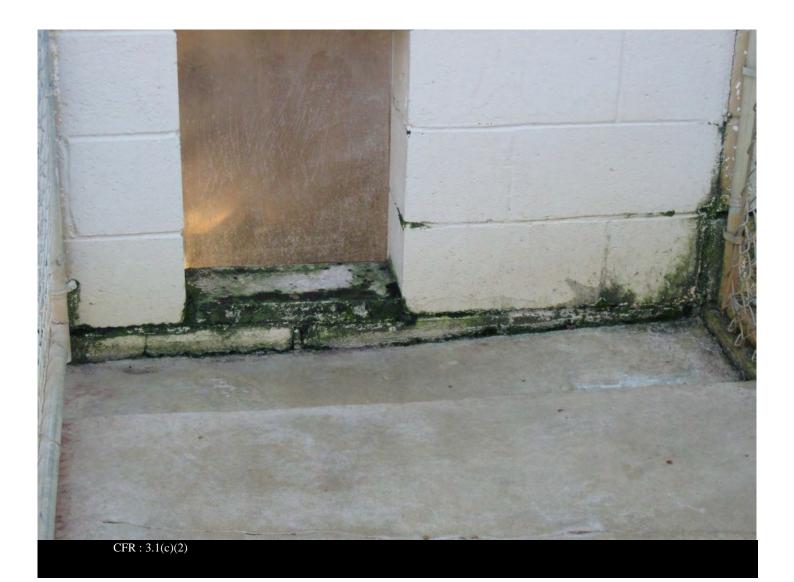

**Description:** 

Fuzzy green material on wall below run door

Certificate: 33-R-0103

**Legal Name:** 

Date and Time: 10-DEC-19 Inspection No: 2016082569675041

**Description:** 

Damaged concrete surface with accumulating water

Certificate: 33-R-0103

**Legal Name:** 

Date and Time: 10-DEC-19 Inspection No: 2016082569675041

**Description:** 

Black green crusty material in depressed area near run door

Certificate: 33-R-0103

**Legal Name:**