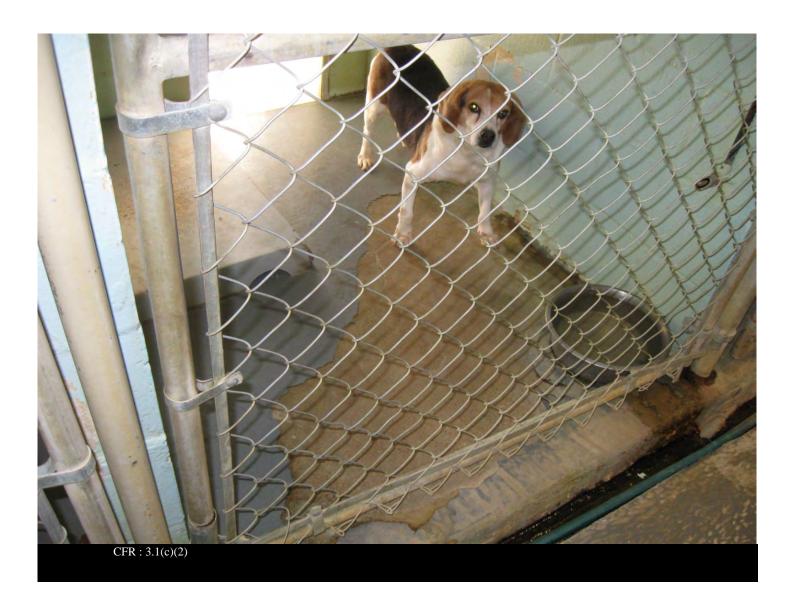

Right paw - 2 hairless regions with slightly thickened skin

Certificate: 33-R-0103

**Legal Name:** 

Date and Time: 10-DEC-19 Inspection No: 2016082569675041

**Description:** 

Large gap in material coating the floor

Certificate: 33-R-0103

**Legal Name:** 

Date and Time: 10-DEC-19 Inspection No: 2016082569675041

**Description:** 

Large gap in material coating the wall

Certificate: 33-R-0103

**Legal Name:** 

Date and Time: 10-DEC-19 Inspection No: 2016082569675041