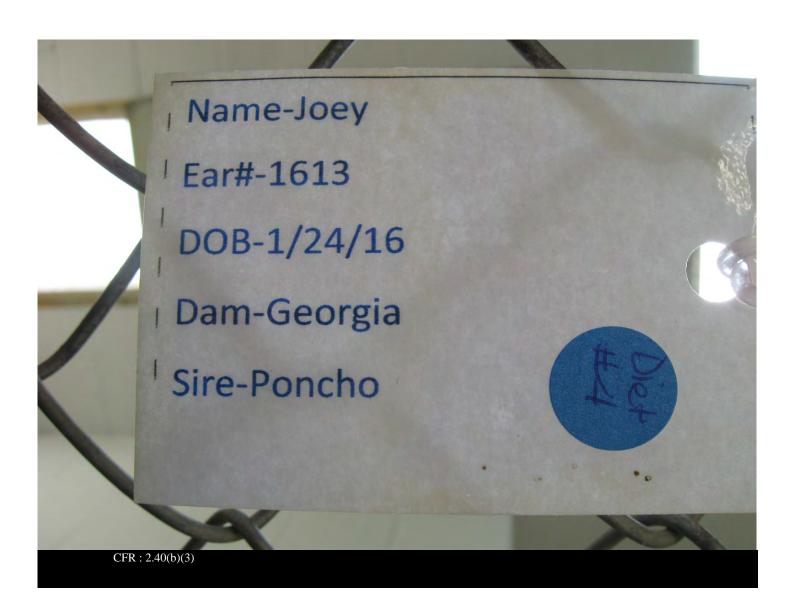

**Description:** Joey with skin condition

Certificate: 33-R-0103

**Legal Name:** 

Date and Time: 10-DEC-19

Inspection No: 2016082569675041

**Description:** Joey ID

Certificate: 33-R-0103

**Legal Name:** 