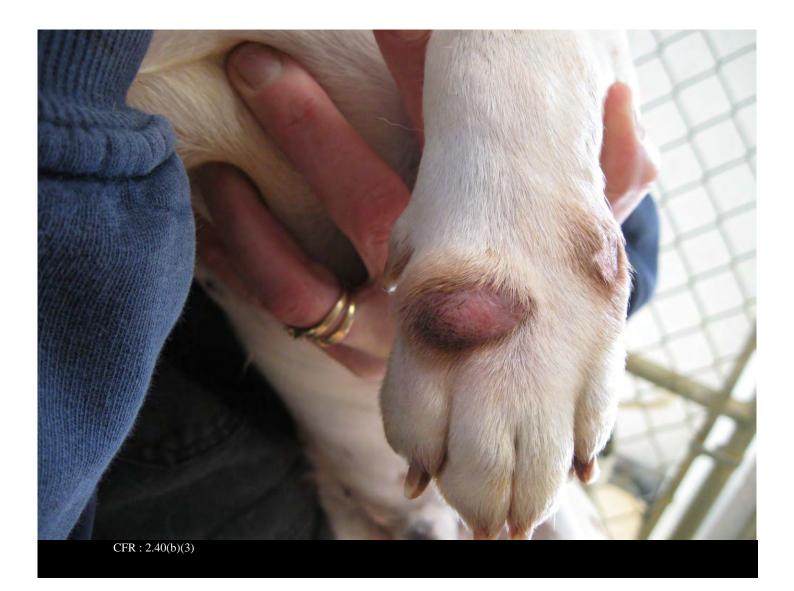

Date and Time: 10-DEC-19 Inspection No: 2016082569675041

**Description:** 

Left paw - hairless region with raised thickened skin

Certificate: 33-R-0103

**Legal Name:** 

Date and Time: 10-DEC-19 Certificate: 33-R-0103
Inspection No: 2016082569675041 Legal Name:

Description: KENNELWOOD INC

Left paw - hairless region with raised thickened skin. Pinpoint red spots on hairless

region to the left of paw

Date and Time: 10-DEC-19 Inspection No: 2016082569675041

**Description:** 

Right paw - 2 hairless regions with slightly thickened skin

Certificate: 33-R-0103

**Legal Name:** 

Date and Time: 10-DEC-19 Inspection No: 2016082569675041

**Description:** 

Large gap in material coating the floor