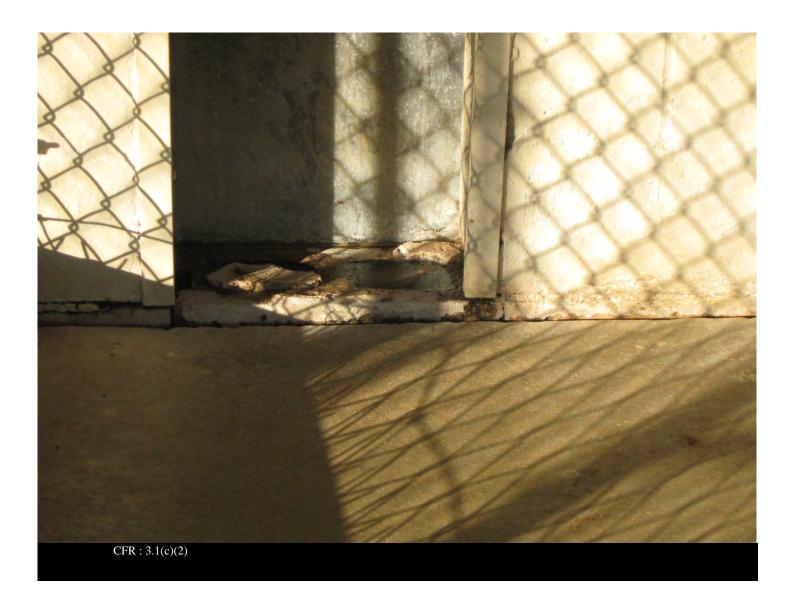

**Description:** 

Fuzzy green material on wall below run door

Certificate: 33-R-0103

**Legal Name:** 

Date and Time: 10-DEC-19 Inspection No: 2016082569675041

**Description:** 

Damaged concrete surface with accumulating water

Certificate: 33-R-0103

**Legal Name:** 

Date and Time: 10-DEC-19 Inspection No: 2016082569675041

**Description:** 

Black green crusty material in depressed area near run door

Certificate: 33-R-0103

**Legal Name:**