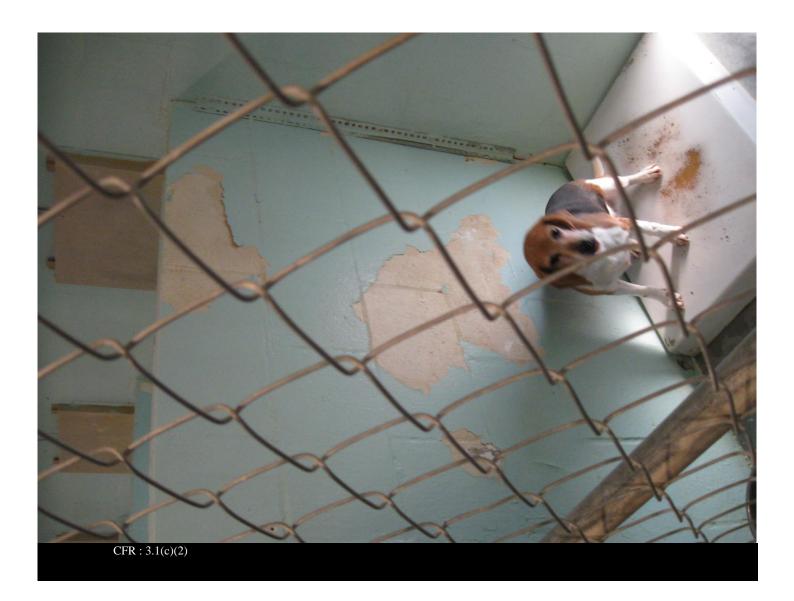

Certificate: 33-R-0103

**Legal Name:** 

Date and Time: 10-DEC-19 Inspection No: 2016082569675041

**Description:** 

Large gap in material coating the wall

Certificate: 33-R-0103

**Legal Name:** 

Date and Time: 10-DEC-19 Inspection No: 2016082569675041

**Description:** 

Fuzzy green material on wall below run door

Certificate: 33-R-0103

**Legal Name:** 

Date and Time: 10-DEC-19 Inspection No: 2016082569675041

**Description:** 

Damaged concrete surface with accumulating water