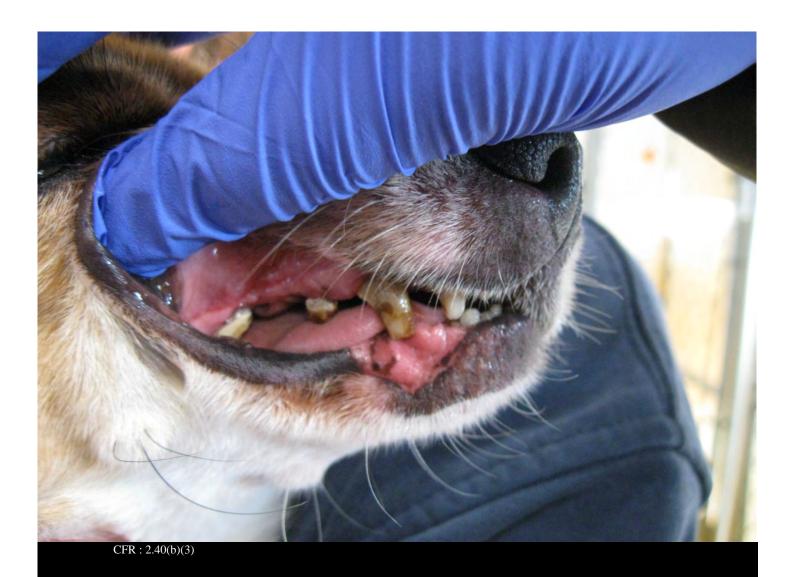

gum line of two teeth

Certificate: 33-R-0103

Legal Name:

Date and Time: 10-DEC-19 Inspection No: 2016082569675041

**Description:** 

Left Jaw - brown/grey build up on teeth. Some gum recession

Certificate: 33-R-0103

**Legal Name:** 

Date and Time: 10-DEC-19 Inspection No: 2016082569675041

**Description:** 

Brown/grey material build up on front teeth

Certificate: 33-R-0103

**Legal Name:** 

Date and Time: 10-DEC-19 Inspection No: 2016082569675041