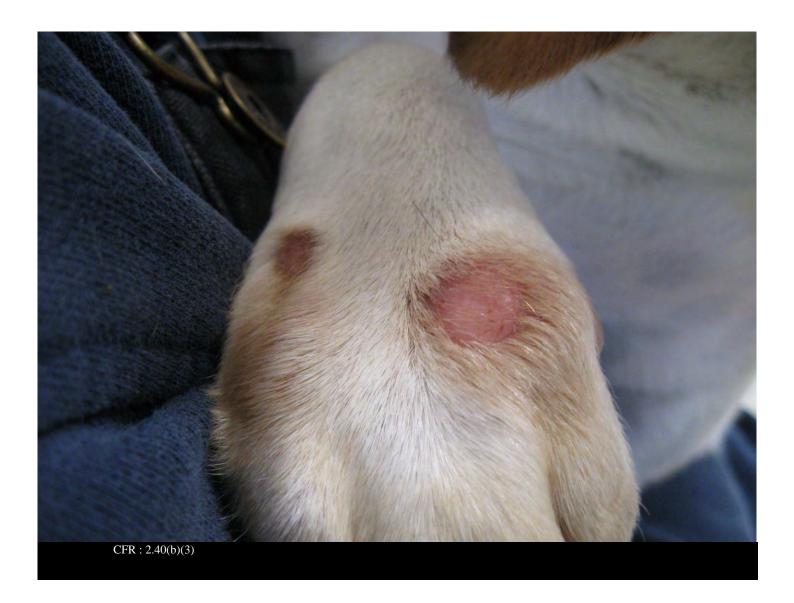

Description: KENNELWOOD INC

Left paw - hairless region with raised thickened skin. Pinpoint red spots on hairless

region to the left of paw

Date and Time: 10-DEC-19 Inspection No: 2016082569675041

**Description:** 

Right paw - 2 hairless regions with slightly thickened skin

Certificate: 33-R-0103

**Legal Name:** 

Date and Time: 10-DEC-19 Inspection No: 2016082569675041

**Description:** 

Large gap in material coating the floor