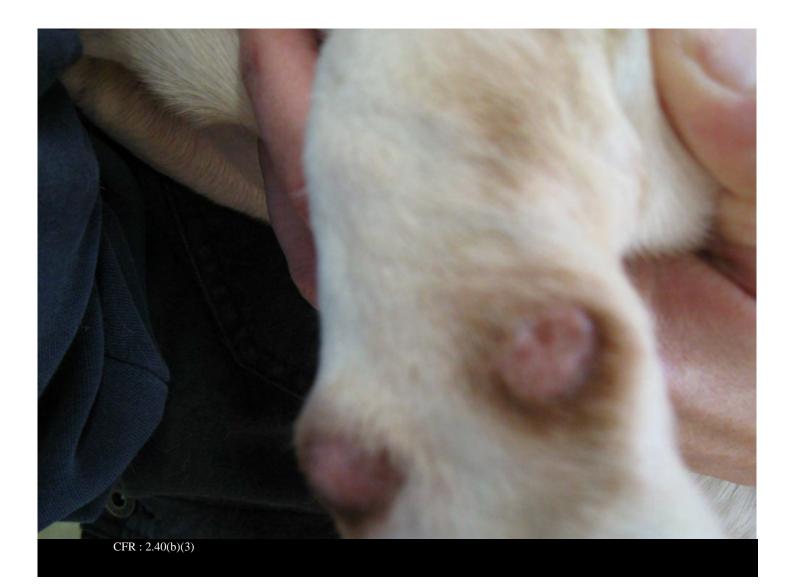

Date and Time: 10-DEC-19 Inspection No: 2016082569675041

**Description:** 

Left paw - hairless region with raised thickened skin

Certificate: 33-R-0103

**Legal Name:** 

Date and Time: 10-DEC-19 Certificate: 33-R-0103
Inspection No: 2016082569675041 Legal Name:

Description: KENNELWOOD INC

Left paw - hairless region with raised thickened skin. Pinpoint red spots on hairless

region to the left of paw

Date and Time: 10-DEC-19 Inspection No: 2016082569675041

**Description:** 