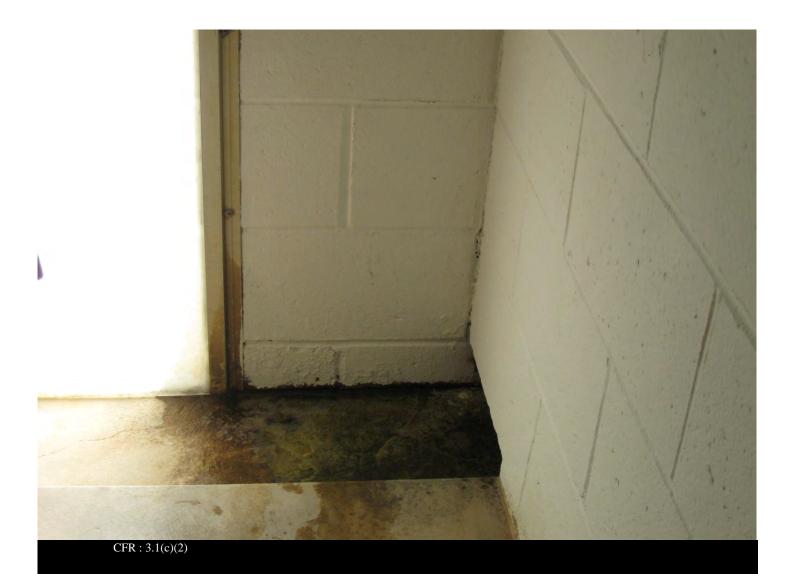

**Description:** 

Fuzzy green material on wall below run door

Certificate: 33-R-0103

**Legal Name:** 

Date and Time: 10-DEC-19 Inspection No: 2016082569675041

**Description:** 

Damaged concrete surface with accumulating water

Certificate: 33-R-0103

**Legal Name:** 

Date and Time: 10-DEC-19 Inspection No: 2016082569675041

**Description:** 

Black green crusty material in depressed area near run door

Certificate: 33-R-0103

**Legal Name:**