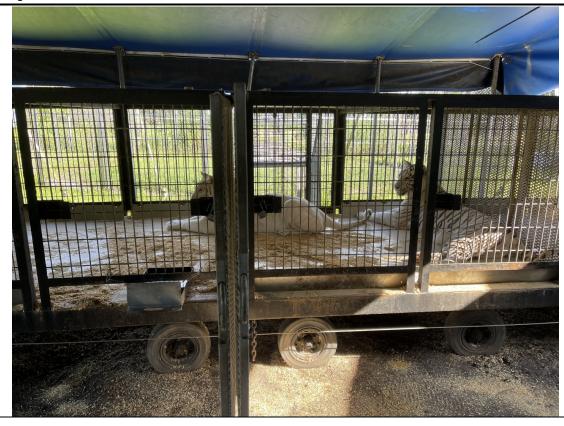

| Picture Date Time     | Picture Height | Picture Width | Picture Size | Resized |
|-----------------------|----------------|---------------|--------------|---------|
| 9/27/2021 10:10:17 AM | 1080           | 1440          | 1438 KB      | True    |

# Description

9.27.21 Tiger 2 & Tiger 3. R. O'Horo.

| Report Date / Time                        | Report Number                                | Report Case/CAD Number                    | Reporting Officer Rank / ID   | Reporting Officer Name |
|-------------------------------------------|----------------------------------------------|-------------------------------------------|-------------------------------|------------------------|
| 9/29/2021 9:08:32 AM                      | ISR099510 (01)                               | FWCC21OFF013675 /<br>FWCC21CAD017457      | INVESTIGAT / WM968            | ROBERT O'HORO          |
| Originating Agency ORI FL0588000          | Reported to Agency Date 9/27/2021 8:51:39 AM | Occur Date Range<br>09/27/2021 08:51:39 - | Jurisdiction Private Property | Status:<br>Clearance:  |
| Offense Description S65W WILDLIFE EXHIBIT | s                                            |                                           |                               | ı                      |