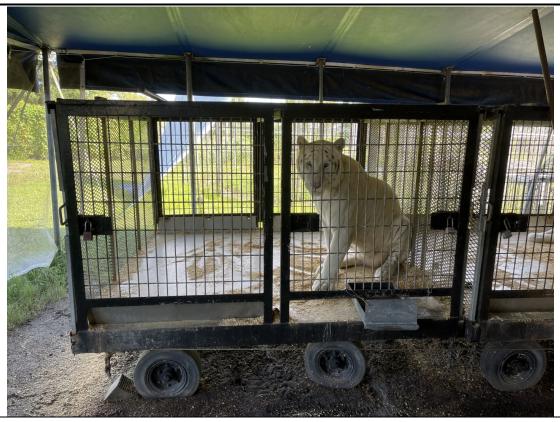

| Picture Date Time     | Picture Height | Picture Width | Picture Size | Resized |
|-----------------------|----------------|---------------|--------------|---------|
| 9/27/2021 10:10:07 AM | 1080           | 1440          | 1406 KB      | True    |

# Description

9.27.21 Tiger 1. R. O'Horo.

| Report Date / Time                         | Report Number                                |   | Report Case/CAD Number                | Re  | porting Officer Rank / ID     | Reporting Officer Name |
|--------------------------------------------|----------------------------------------------|---|---------------------------------------|-----|-------------------------------|------------------------|
| 9/29/2021 9:08:32 AM                       | ISR099510 (01)                               |   | FWCC21OFF013675 /<br>FWCC21CAD017457  | IN' | VESTIGAT / WM968              | ROBERT O'HORO          |
| Originating Agency ORI FL0588000           | Reported to Agency Date 9/27/2021 8:51:39 AM |   | cur Date Range<br>/27/2021 08:51:39 - |     | Jurisdiction Private Property | Status:<br>Clearance:  |
| Offense Description S65W WILDLIFE EXHIBITS | ·<br>S                                       | 1 |                                       |     | 1                             | 1                      |