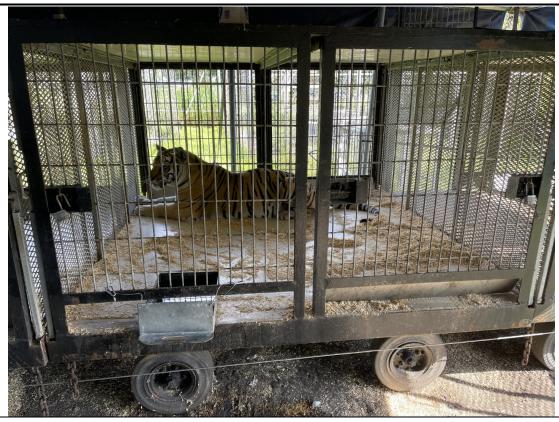

| Picture Date Time     | Picture Height | Picture Width | Picture Size | Resized |
|-----------------------|----------------|---------------|--------------|---------|
| 9/27/2021 10:10:30 AM | 1080           | 1440          | 1585 KB      | True    |

# Description

9.27.21 Tiger 5. R. O'Horo.

| Report Date / Time     | Report Number           | Report Case/CAD Number | Reporting Officer Rank / ID | Reporting Officer Name |
|------------------------|-------------------------|------------------------|-----------------------------|------------------------|
| 9/29/2021 9:08:32 AM   | ISR099510 (01)          | FWCC21OFF013675 /      | INVESTIGAT / WM968          | ROBERT O'HORO          |
|                        |                         | FWCC21CAD017457        |                             |                        |
| Originating Agency ORI | Reported to Agency Date | Occur Date Range       | Jurisdiction                | Status:                |
| FL0588000              | 9/27/2021 8:51:39 AM    | 09/27/2021 08:51:39 -  | <b>Private Property</b>     | Clearance:             |
|                        |                         |                        |                             |                        |
| Offense Description    |                         |                        |                             |                        |
| S65W WILDLIFE EXHIBIT  | TS                      |                        |                             |                        |