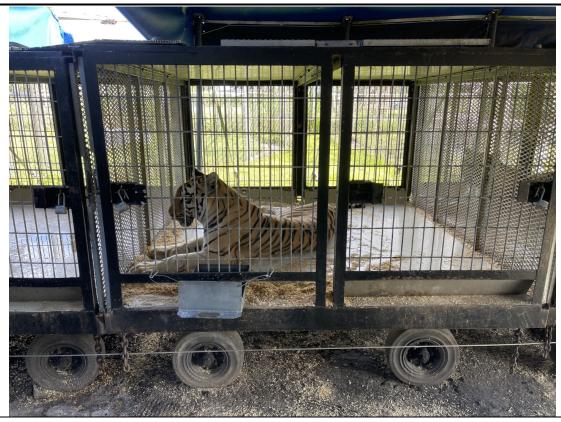

| Picture Date Time     | Picture Height | Picture Width | Picture Size | Resized |
|-----------------------|----------------|---------------|--------------|---------|
| 9/27/2021 10:10:25 AM | 1080           | 1440          | 1520 KB      | True    |

# Description

9.27.21 Tiger 4. R. O'Horo.

| Report Date / Time     | Report Number           | Report Case/CAD Number | Reporting Officer Rank / ID | Reporting Officer Name |
|------------------------|-------------------------|------------------------|-----------------------------|------------------------|
| 9/29/2021 9:08:32 AM   | ISR099510 (01)          | FWCC21OFF013675 /      | INVESTIGAT / WM968          | ROBERT O'HORO          |
|                        | , ,                     | FWCC21CAD017457        |                             |                        |
| Originating Agency ORI | Reported to Agency Date | Occur Date Range       | Jurisdiction                | Status:                |
| FL0588000              | 9/27/2021 8:51:39 AM    | 09/27/2021 08:51:39 -  | <b>Private Property</b>     | Clearance:             |
|                        |                         |                        |                             |                        |
| Offense Description    |                         |                        |                             |                        |
| SEEM WILDLIEE EVHIDITE | •                       |                        |                             |                        |