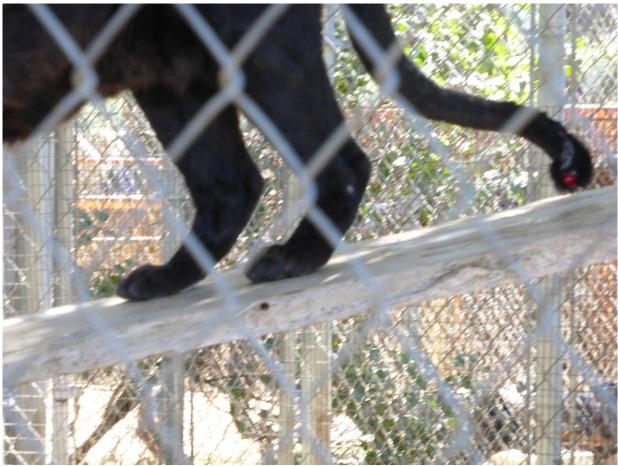

PETA received a report from a concerned citizen who observed and documented that a leopard had a raw and bloody wound on the tip of his tail (*see* Photo, below) on September 13. Veterinarian Dr. Heather Rally opined that the wound may have been caused by chronic sucking on the tail—a common stereotypical self-injurious behavior seen in captive large cats, possibly as a result of psychological distress. Alternatively, it may have been caused by being housed in an unsafe enclosure or with incompatible animals.