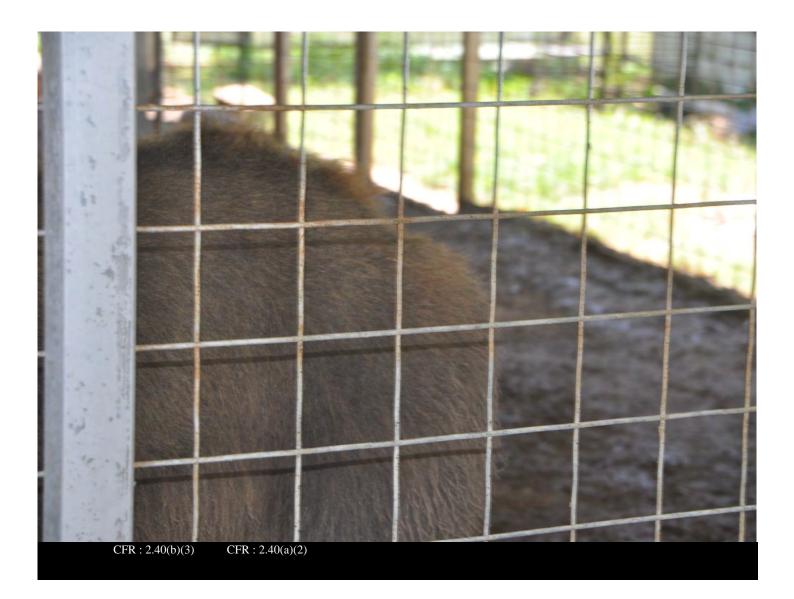

Date and Time: 22-JUN-20

Inspection No: 2016082569850135

**Description:** 

Extremely thin brown bear named "Gizzy". Evident spinous process of vertebral

bodies, and hip bones

Certificate: 73-C-0230

Legal Name: