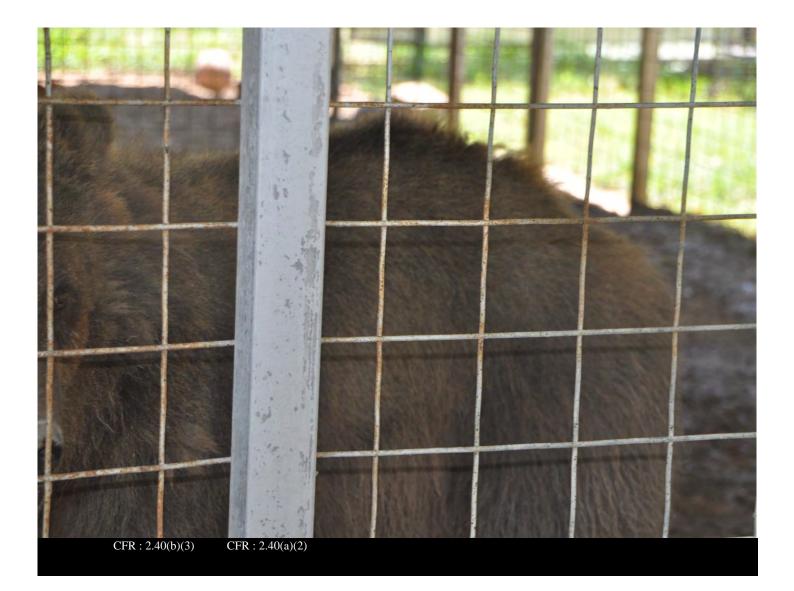

Date and Time: 22-JUN-20

Inspection No: 2016082569850135

**Description:** 

Extremely thin brown bear named "Gizzy". Evident spinous process of vertebral

bodies, and hip bones

Certificate: 73-C-0230

Legal Name: