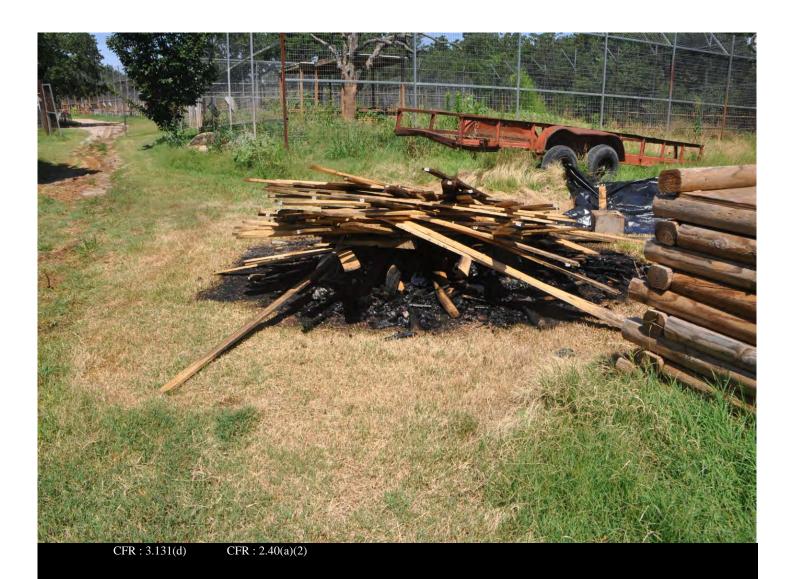

Certificate: 73-C-0230

**Legal Name:** 

Date and Time: 22-JUN-20

Inspection No: 2016082569850135

**Description:** 

Close up of partially burned tigon carcass named Young Yi. Numerous flies on

wood and surrounding areas.