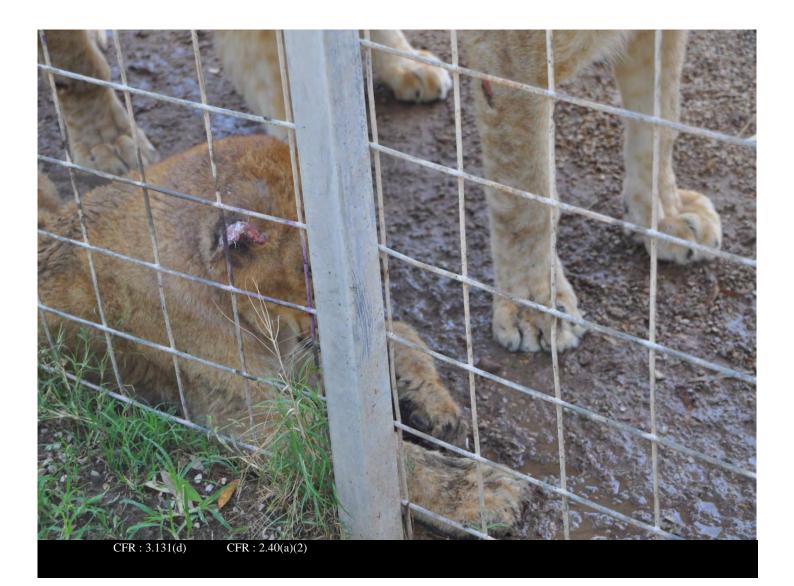

Wounds on face of hybrid in the front of the park

Certificate: 73-C-0230

Legal Name:

Date and Time: 22-JUN-20

Inspection No: 2016082569850135

**Description:** 

Wound on leg of lion cub in the front of the park