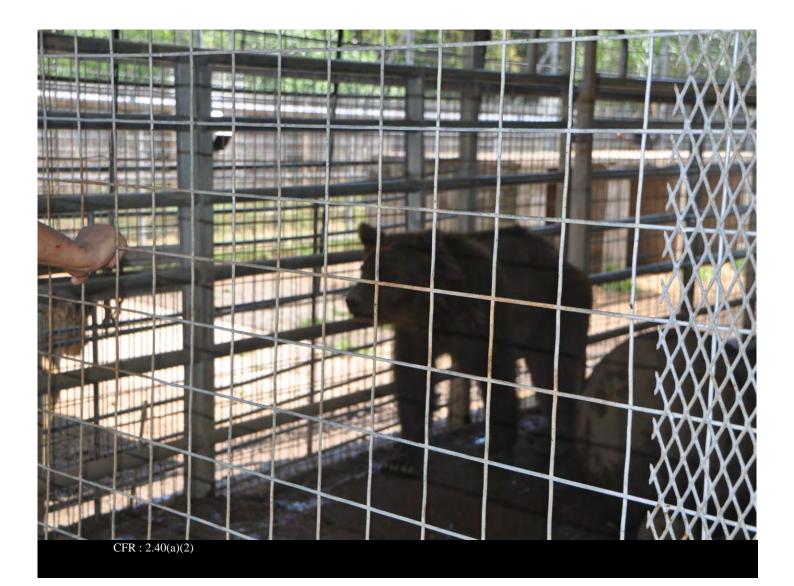

Certificate: 73-C-0230

Legal Name:

Date and Time: 22-JUN-20

Inspection No: 2016082569850135

**Description:** 

Extremely thin brown bear named "Gizzy". Evident spinous process of vertebral

bodies, hip bones, and scapula