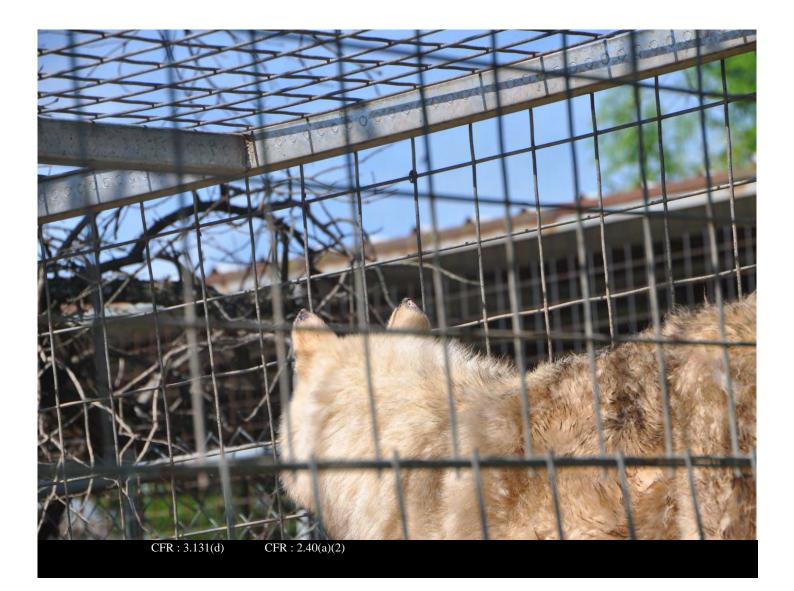

Date and Time: 22-JUN-20

Inspection No: 2016082569850135

**Description:** 

Fly strike on the back of the ears of wolf in the back of the park

Certificate: 73-C-0230

**Legal Name:** 

Date and Time: 22-JUN-20 Certificate: 73-C-0230

Date and Time: 22-JUN-20

Inspection No: 2016082569850135

**Description:** 

Fly strike on the front of the ears of wolf in the back of the park

Certificate: 73-C-0230

**Legal Name:** 

Date and Time: 22-JUN-20