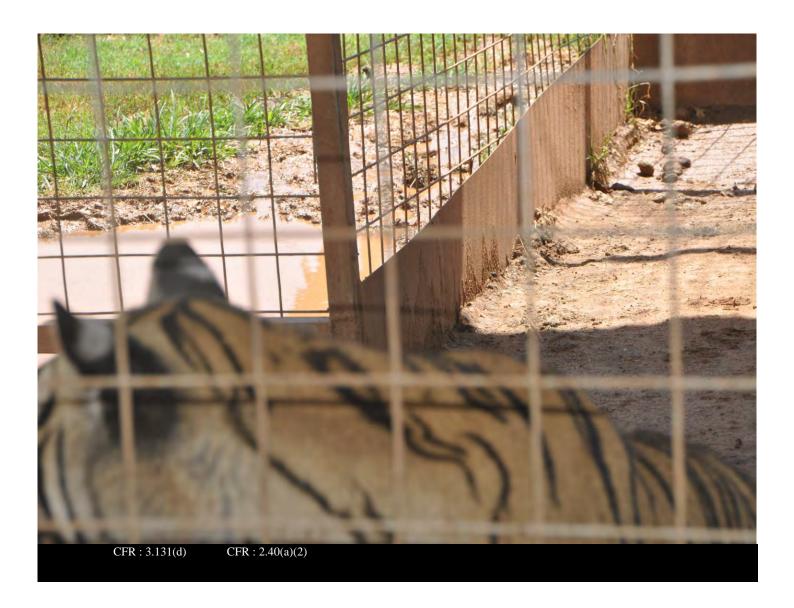

Inspection No: 2016082569850135

**Description:** 

Fly strike on the back of the right ear of an adult tiger

Certificate: 73-C-0230

Legal Name:

Date and Time: 22-JUN-20

Inspection No: 2016082569850135

**Description:** 

Fly strike on the back of the right ear of an adult tiger

Certificate: 73-C-0230

**Legal Name:** 

Date and Time: 22-JUN-20

Inspection No: 2016082569850135

**Description:** 

Lion cub Nala being loaded into transport crate to be taken to the veterinarian