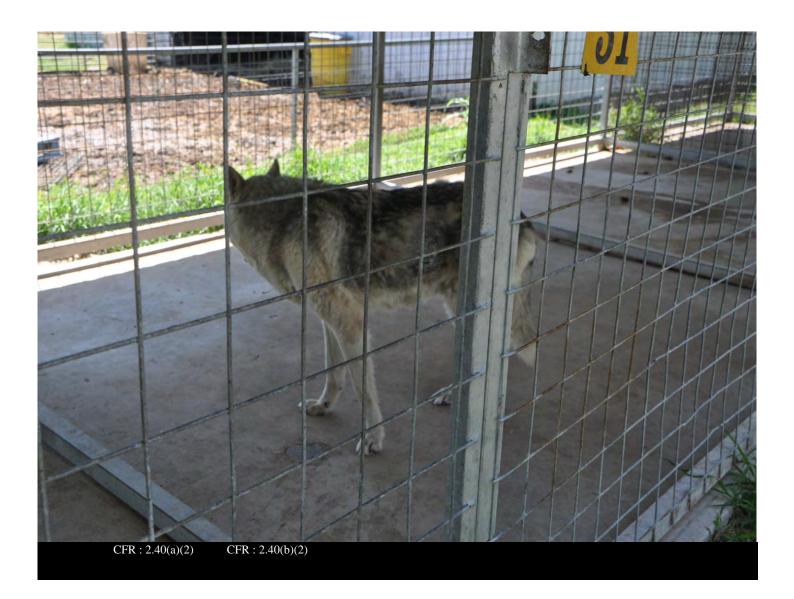

Date and Time: 22-JUN-20

Inspection No: 2016082569850135

**Description:** 

Fly strike on the back of the ears of wolf in the back of the park

Certificate: 73-C-0230

**Legal Name:** 

Date and Time: 22-JUN-20 Certificate: 73-C-0230

Date and Time: 22-JUN-20

Inspection No: 2016082569850135

**Description:** 

Fly strike on the front of the ears of wolf in the back of the park

Certificate: 73-C-0230

**Legal Name:** 

Date and Time: 22-JUN-20