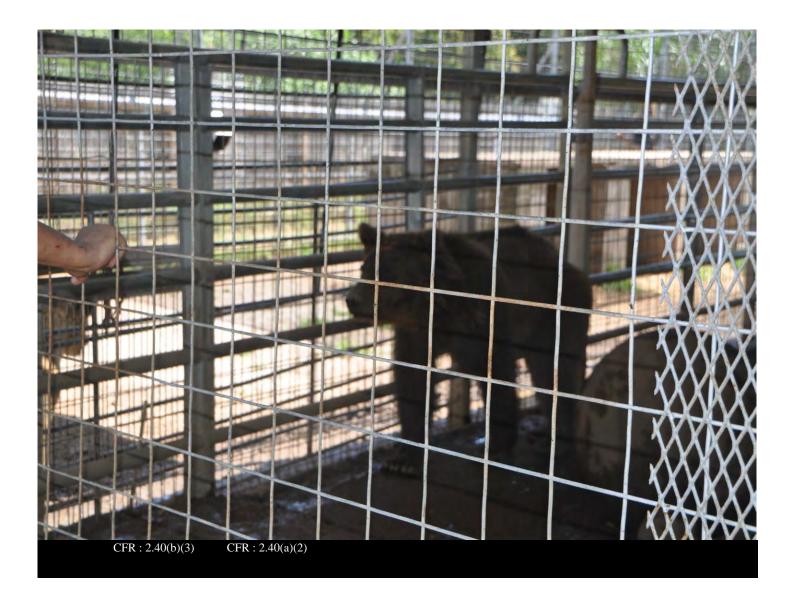

Certificate: 73-C-0230

Legal Name:

Date and Time: 22-JUN-20

Inspection No: 2016082569850135

**Description:** 

Extremely thin brown bear named "Gizzy". Evident spinous process of vertebral

bodies, hip bones, and scapula