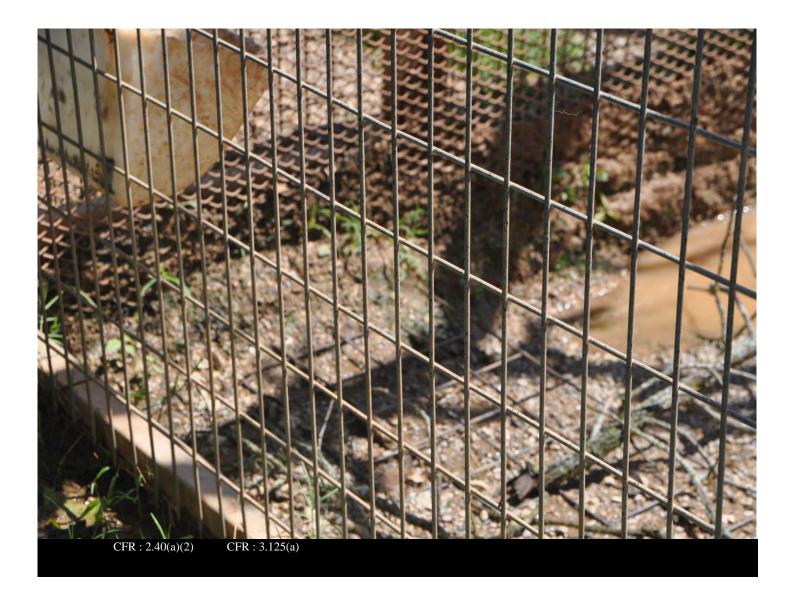

diagnosis of renal failure and lack of veterinary records

Date and Time: 22-JUN-20

Inspection No: 2016082569850135

**Description:** 

Sub-floor grate exposed in porcupine enclosure under the water receptacle