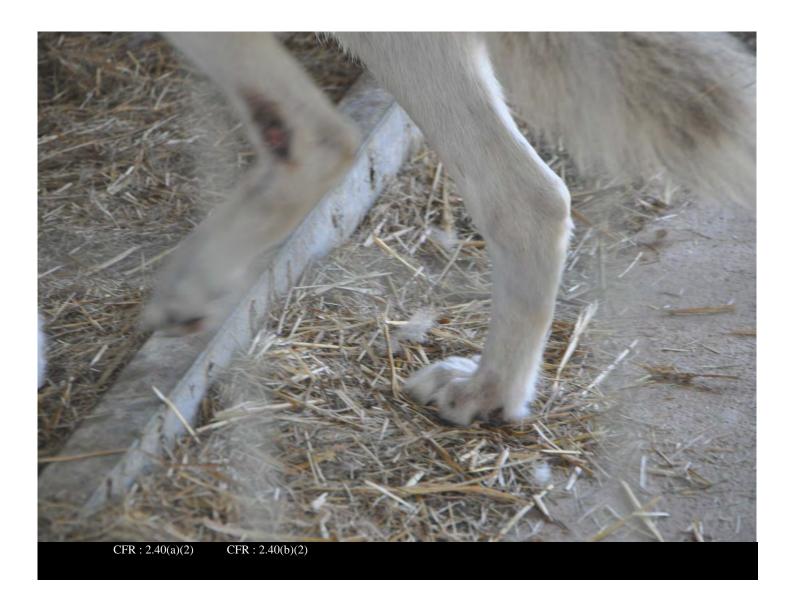

**Description:** 

Wolf with a reddened and ulcerated injury/pressure sore on its hock. Wolf is exhibiting lameness. Sparse strands of hay bedding in concrete floor enclosure

Certificate: 73-C-0230

**Legal Name:** 