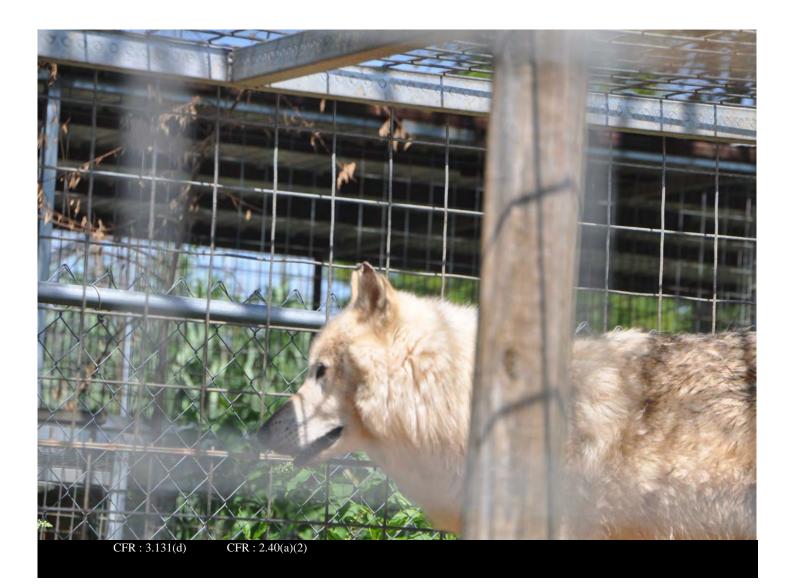

Date and Time: 22-JUN-20

Inspection No: 2016082569850135

**Description:** 

Fly strike on the back of the ears of wolf in the back of the park

Certificate: 73-C-0230

**Legal Name:** 

Date and Time: 22-JUN-20 Certificate: 73-C-0230

Date and Time: 22-JUN-20

Inspection No: 2016082569850135

**Description:** 

Fly strike on the front of the ears of wolf in the back of the park

Certificate: 73-C-0230

**Legal Name:** 

Date and Time: 22-JUN-20