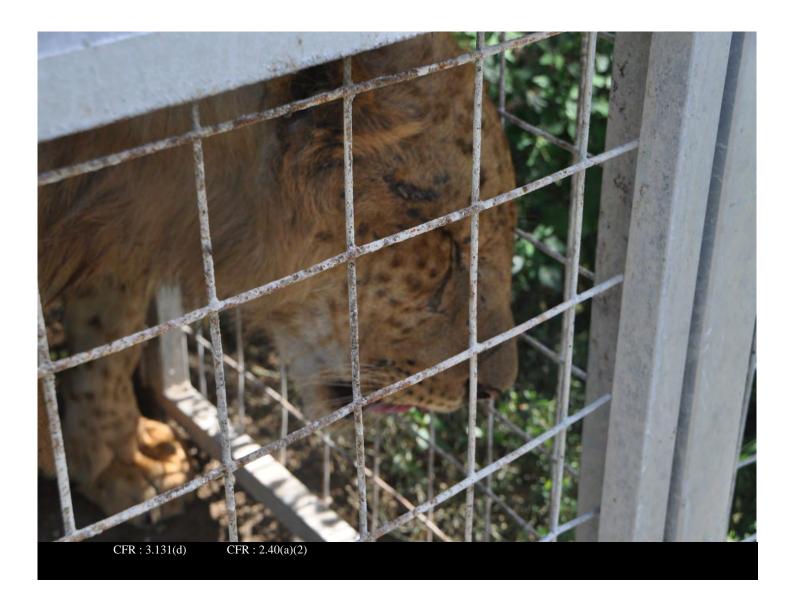

Wounds on face of hybrid in the front of the park

Certificate: 73-C-0230

Legal Name:

Date and Time: 22-JUN-20

Inspection No: 2016082569850135

**Description:** 

Wound on leg of lion cub in the front of the park

Date and Time: 22-JUN-20

Inspection No: 2016082569850135

**Description:** 

Wound on face of hybrid in the front of the park

Certificate: 73-C-0230

Legal Name:

Date and Time: 22-JUN-20

Inspection No: 2016082569850135