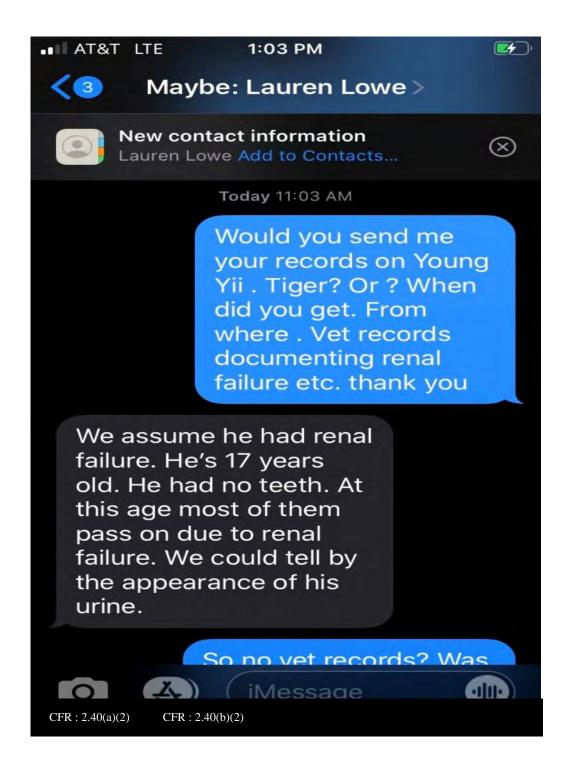

Certificate: 73-C-0230

Legal Name:

Date and Time: 22-JUN-20 Inspection No: 2016082569850135

Inspection No: 2016082569850135 Legal Name:

Description: JEFFREY LOWE

Certificate: 73-C-0230

Facility representative text message responding to questions about Young Yi's

diagnosis of renal failure and lack of veterinary records

Date and Time: 22-JUN-20

Inspection No: 2016082569850135

**Description:** 

Sub-floor grate exposed in porcupine enclosure under the water receptacle