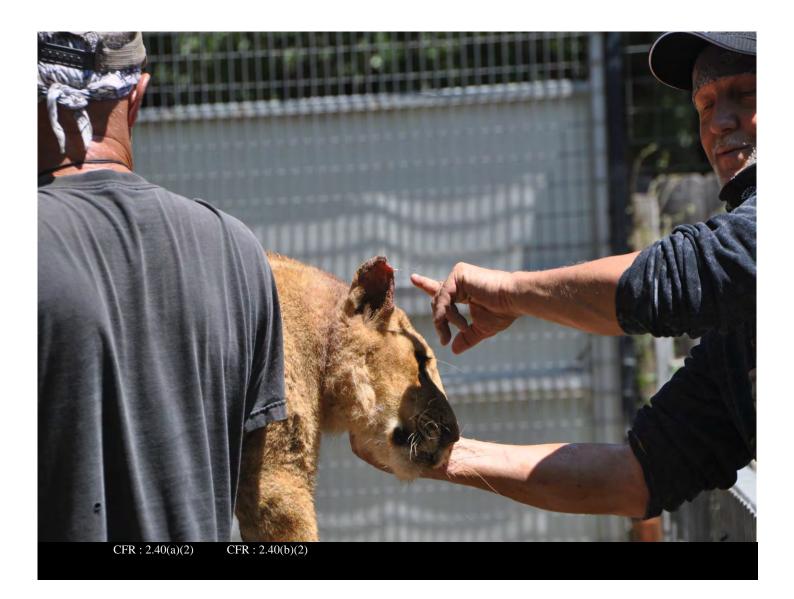

Date and Time: 22-JUN-20

Inspection No: 2016082569850135

**Description:** 

Fly strike on the ears of the lion cub with significant destruction of tip of the ear

Certificate: 73-C-0230

**Legal Name:** 

Date and Time: 22-JUN-20