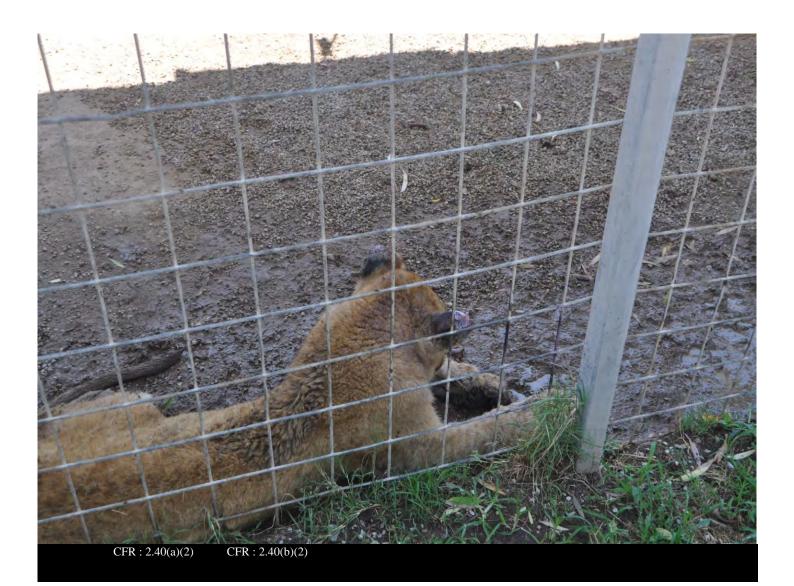

Certificate: 73-C-0230

Legal Name:

Date and Time: 22-JUN-20

Inspection No: 2016082569850135

**Description:** 

Overview of lion cub named Nala laying in the mud. Cub is depressed, lethargic

and with purulent nasal and ocular discharge  $\,$ 

Certificate: 73-C-0230

**Legal Name:** 

Date and Time: 22-JUN-20 Certificate: 73-C-0230

Inspection No: 2016082569850135 Legal Name:

Description: JEFFREY LOWE

Lion cub laying in the mud, depressed, lethargic and with purulent nasal and ocular

discharge

Date and Time: 22-JUN-20

Inspection No: 2016082569850135

**Description:** 

Wound on the front right leg of a lion cub in the front of the park

Certificate: 73-C-0230

Legal Name:

Date and Time: 22-JUN-20