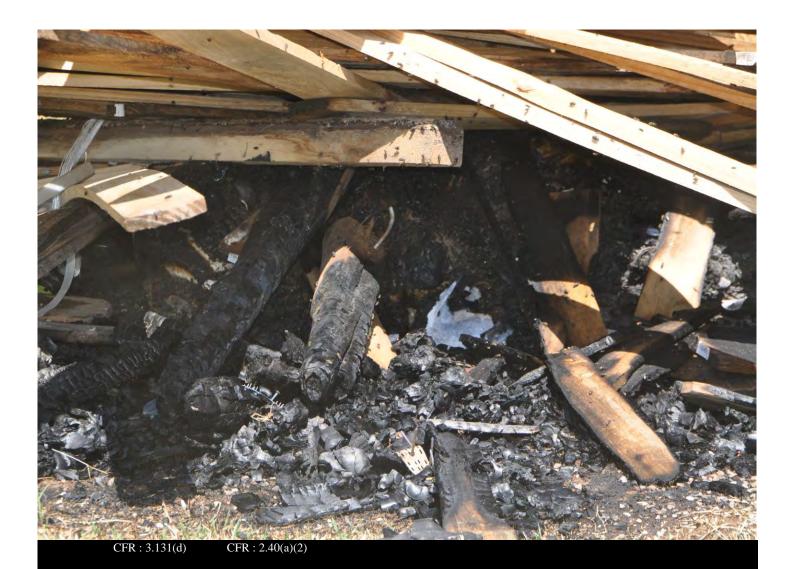

Certificate: 73-C-0230

**Legal Name:** 

Date and Time: 22-JUN-20

Inspection No: 2016082569850135

**Description:** 

Close up of partially burned tigon carcass named Young Yi. Numerous flies on

wood and surrounding areas.

Inspection No: 2016082569850135

**Description:** 

Overview of partially burned tigon carcass named Young Yi and tiger named Dot carcass under black tarp. Numerous flies on wood, tarp and surrounding areas.