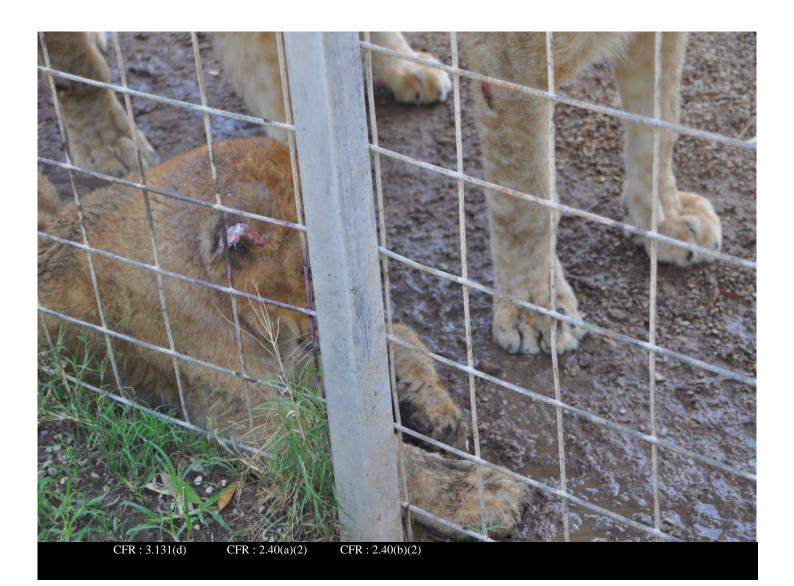

Certificate: 73-C-0230

**Legal Name:** 

Date and Time: 22-JUN-20 Certificate: 73-C-0230

Inspection No: 2016082569850135 Legal Name:

Description: JEFFREY LOWE

Lion cub laying in the mud, depressed, lethargic and with purulent nasal and ocular

discharge

Date and Time: 22-JUN-20

Inspection No: 2016082569850135

**Description:** 

Wound on the front right leg of a lion cub in the front of the park

Certificate: 73-C-0230

Legal Name:

Date and Time: 22-JUN-20