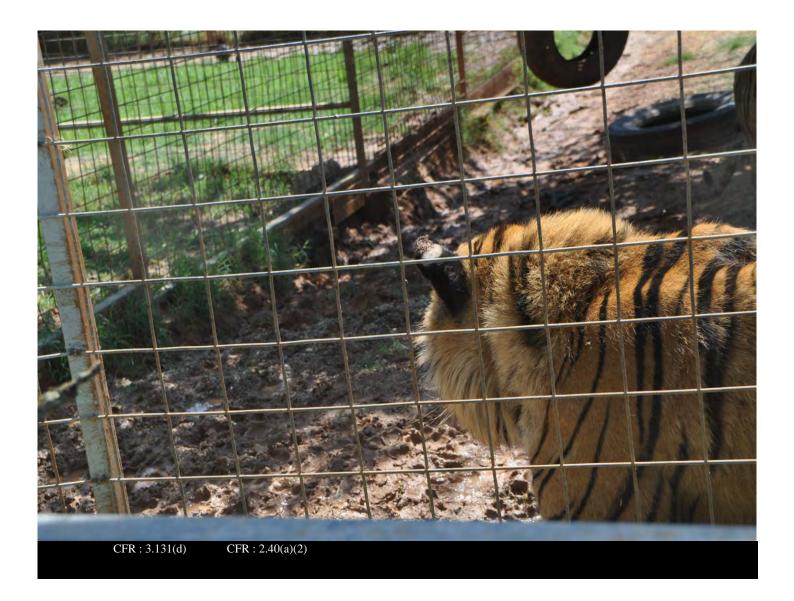

Inspection No: 2016082569850135

**Description:** 

Fly strike on the back of the right ear of an adult tiger

Certificate: 73-C-0230

Legal Name:

Date and Time: 22-JUN-20

Inspection No: 2016082569850135

**Description:** 

Fly strike on the back of the right ear of an adult tiger

Certificate: 73-C-0230

**Legal Name:** 

Date and Time: 22-JUN-20

Inspection No: 2016082569850135

**Description:** 

Lion cub Nala being loaded into transport crate to be taken to the veterinarian