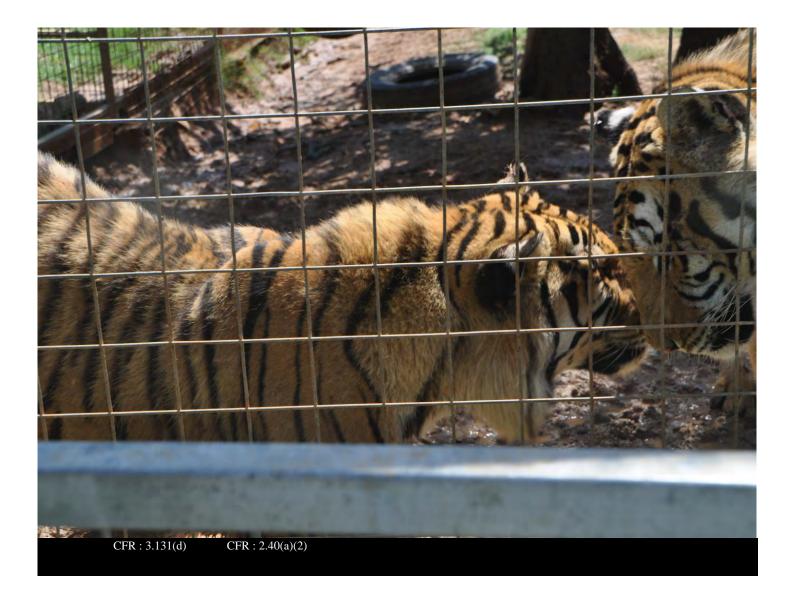

Certificate: 73-C-0230

**Legal Name:** 

Date and Time: 22-JUN-20

Inspection No: 2016082569850135

**Description:** 

Fly strike on ears of tiger cubs in the back of the park

Certificate: 73-C-0230

Legal Name:

Inspection No: 2016082569850135

**Description:** 

Tiger with fly strike on ears

Certificate: 73-C-0230

**Legal Name:** 

Date and Time: 22-JUN-20

Inspection No: 2016082569850135

**Description:** 

Certificate: 73-C-0230

Legal Name:

Date and Time: 22-JUN-20

Inspection No: 2016082569850135

**Description:** 

Tiger with fly strike on ears

Certificate: 73-C-0230

**Legal Name:** 