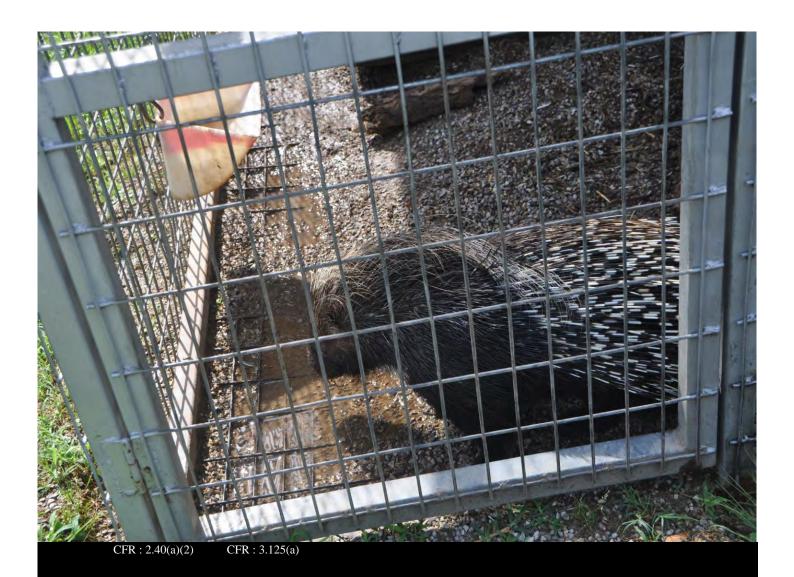

diagnosis of renal failure and lack of veterinary records

Date and Time: 22-JUN-20

Inspection No: 2016082569850135

**Description:** 

Sub-floor grate exposed in porcupine enclosure under the water receptacle