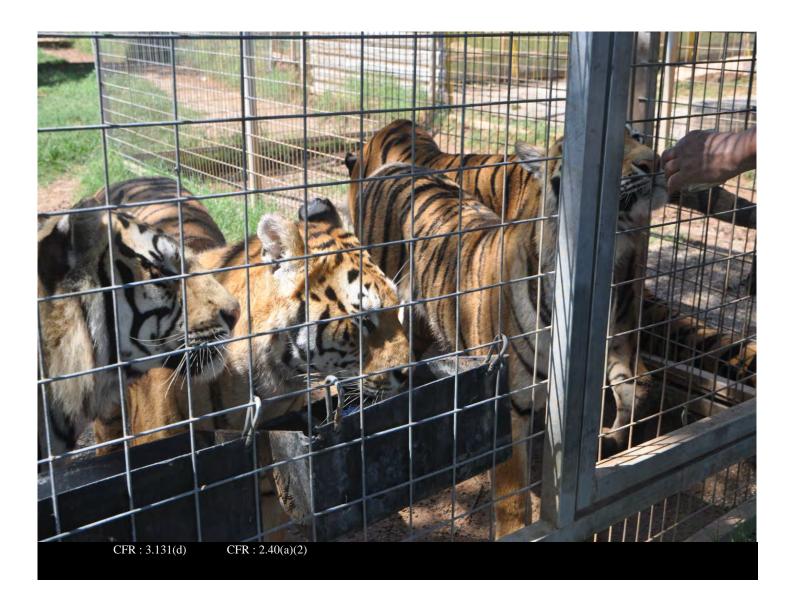

Inspection No: 2016082569850135

**Description:** 

Tiger with fly strike on ears

Certificate: 73-C-0230

**Legal Name:** 

Date and Time: 22-JUN-20

Inspection No: 2016082569850135

**Description:** 

Certificate: 73-C-0230

Legal Name:

Date and Time: 22-JUN-20

Inspection No: 2016082569850135

**Description:** 

Tiger with fly strike on ears

Certificate: 73-C-0230

**Legal Name:** 