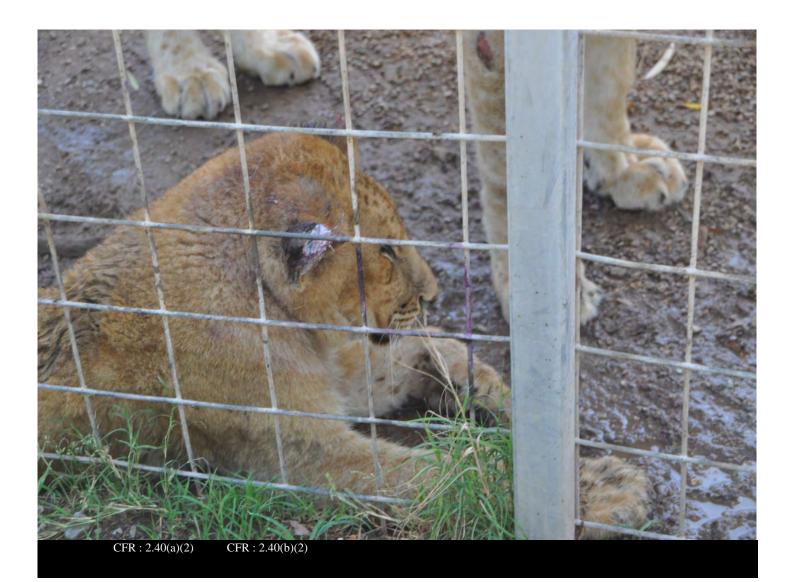

Certificate: 73-C-0230

Legal Name:

Date and Time: 22-JUN-20

Inspection No: 2016082569850135

**Description:** 

Overview of lion cub named Nala laying in the mud. Cub is depressed, lethargic

and with purulent nasal and ocular discharge  $\,$ 