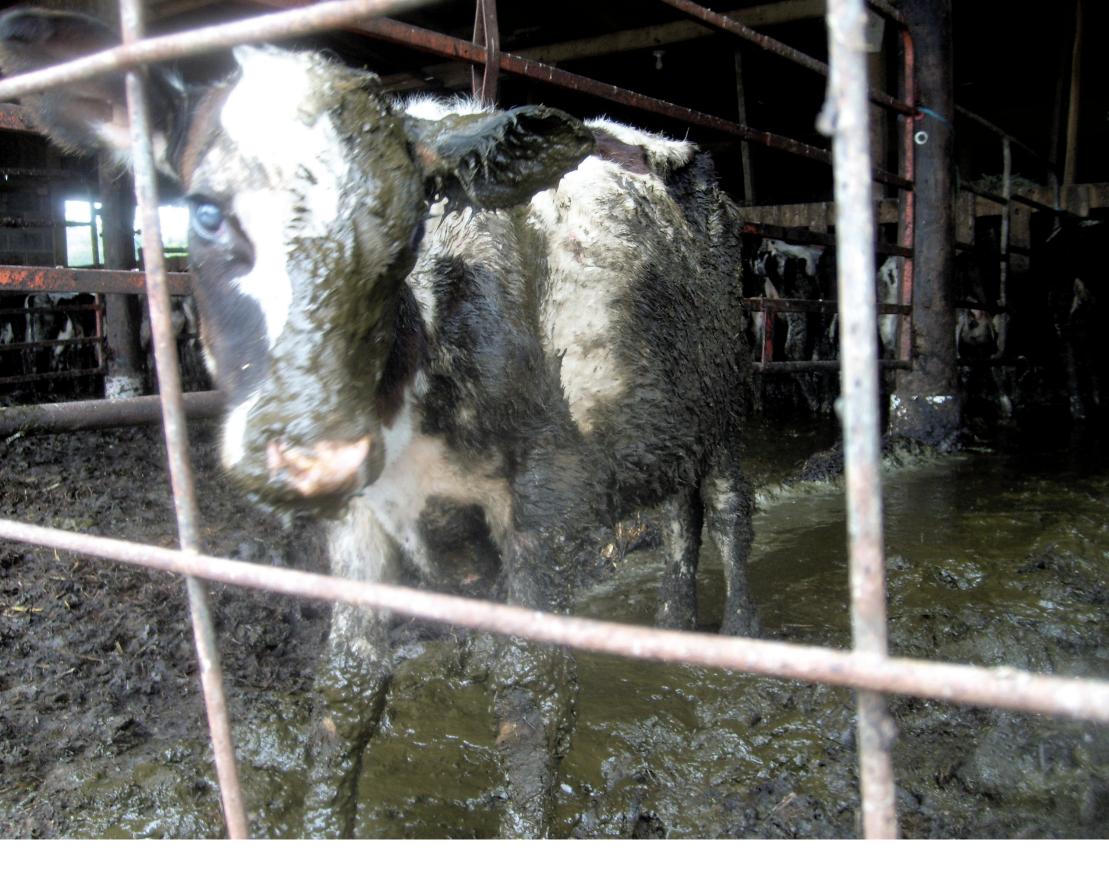

## AMAY FROM MEAT

American factory farms and slaughterhouses are as filthy as "wet markets" anywhere in the world. If you looked inside at the blood, urine, waste, and offal on the floors and walls, you would lose your lunch. Working conditions are appalling, and workers are getting sick. Animals are terrified. They scream and try to escape. They smell the fear and the slaughter.