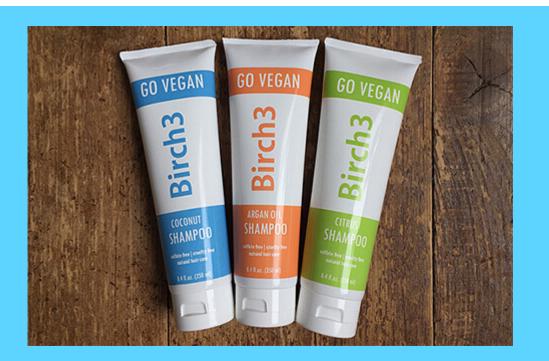

**Birch3** strives to give you fabulous hair the cruelty-free way. As the company says, "Be kind. Be vegan. Be gorgeous."

PETA has certified that <u>Bliss</u> products are cruelty-free, and they're blissfully free of parabens, phthalates, SLS, SLES, and other bad stuff. Find them at Target stores nationwide.