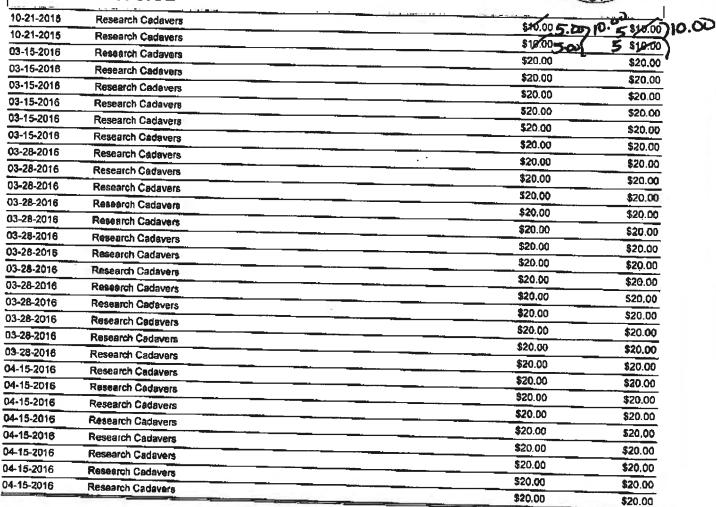

### LSU's Procurement of Dogs from Local Shelter

Recently, PETA was contacted by an individual formerly associated with Companion Animal Alliance (CAA), an animal shelter located in Baton Rouge. This individual shared records and other troubling information that appear to indicate that LSU has a history of obtaining both cadavers and live animals from CAA for use in lethal anatomy courses and possibly other experimental purposes. The whistleblower identified LSU Professors Martha Littlefield and Charles McCauley as two individuals who have used shelter-sourced animals for teaching and/or experimentation purposes. According to this individual, LSU purchases the cadavers for \$20/each, and the live dogs for \$40/each. The whistleblower provided PETA with a table of data regarding live animals transferred from CAA to LSU. This table included information for 70 dogs who were transferred to LSU in 2018. This information is attached as Exhibit A.

On October 31, 2018, PETA submitted a state open records request to LSU in order to independently corroborate this information. PETA's request sought a variety of records including acquisition records for animals obtained from shelters, as well as correspondence between LSU and CAA. LSU provided 226 pages of responsive material. PETA's request and LSU's complete fulfillment are attached as Exhibit B.