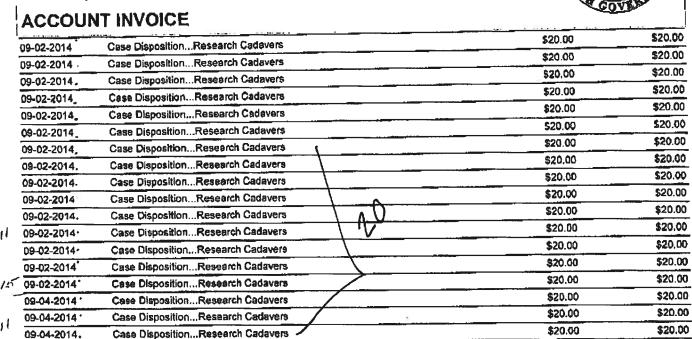

### LSU's Procurement of Dogs from Local Shelter

Recently, PETA was contacted by an individual formerly associated with Companion Animal Alliance (CAA), an animal shelter located in Baton Rouge. This individual shared records and other troubling information that appear to indicate that LSU has a history of obtaining both cadavers and live animals from CAA for use in lethal anatomy courses and possibly other experimental purposes. The whistleblower identified LSU Professors Martha Littlefield and Charles McCauley as two individuals who have used shelter-sourced animals for teaching and/or experimentation purposes. According to this individual, LSU purchases the cadavers for \$20/each, and the live dogs for \$40/each. The whistleblower provided PETA with a table of data regarding live animals transferred from CAA to LSU. This table included information for 70 dogs who were transferred to LSU in 2018. This information is attached as Exhibit A.

On October 31, 2018, PETA submitted a state open records request to LSU in order to independently corroborate this information. PETA's request sought a variety of records including acquisition records for animals obtained from shelters, as well as correspondence between LSU and CAA. LSU provided 226 pages of responsive material. PETA's request and LSU's complete fulfillment are attached as Exhibit B.

Despite all of this correspondence which clearly indicates LSU's routine procurement of live dogs from CAA, LSU provided PETA with no invoices, intake forms, or other official records documenting the acquisition of these dogs, even though such paperwork should have fallen under the scope of PETA's request. On January 15, 2019, PETA submitted an additional records request for these records, wherein we identified each of the 70 dogs, individually, by their unique identification number.<sup>3</sup> LSU replied that it had "no LSU public records responsive to [PETA's] request." PETA's request and LSU's reply are attached as Exhibit C.