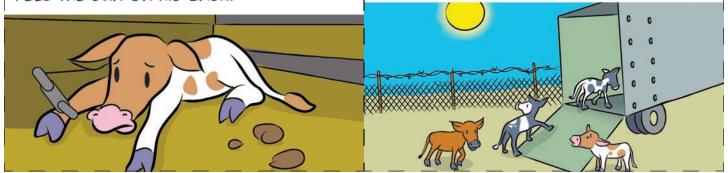

#### Supporting Detail

## Supporting Detail

THE CALVES TRAVELED FOR A LONG TIME IN THE COLD, AND BY THE TIME THE TRUCK STOPPED, SOME CALVES HAD FALLEN OVER AND BEEN STEPPED ON BY MISTAKE BY THE OTHERS. BAILEY WAS SO TIRED, WEAK, AND HURT FROM BEING STEPPED ON THAT HE COULDN'T EVEN STAND UP.

ALL THE CALVES WERE SCARED AND DIDN'T WANT TO GET OFF THE TRUCK, SO WORKERS POKED THEM WITH ELECTRIC PRODS THAT MADE THEM CRY OUT IN PAIN.