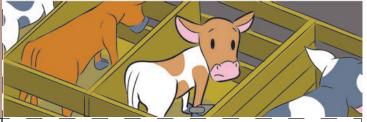

#### Supporting Detail

#### Supporting Detail

ALL BAILEY DID WAS LIE IN THE DARK ALL DAY AND NIGHT FEELING SCARED, LONELY, AND SICK. HE ACHED FOR FREEDOM AND EXERCISE, BUT HE NEVER EVEN GOT TO FEEL THE SUN ON HIS BACK.

THE FIRST TIME HE EVER SAW THE SUN WAS WHEN THEY CRAMMED HIM AND HIS FELLOW CALVES INTO A TRUCK WHEN HE WAS JUST 5 MONTHS OLD.